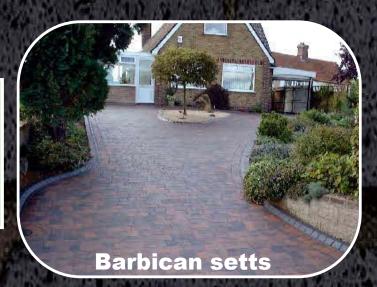

#### **Chelsea** setts

Concrete block paving has been installed by thousands of discerning home owners and businesses alike.

An extensive choice of colours, laying patterns and designs, complemented by matching edging kerbs, drainage channels and inlay manhole covers make it suitable for properties of all ages.