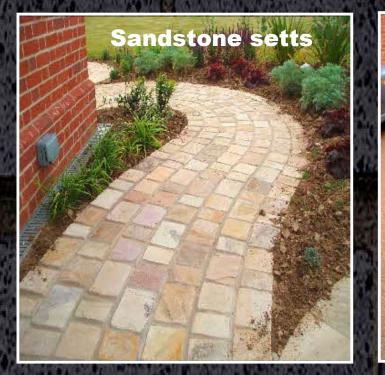

Sandstone Camel Dust

# Sandstone Buff Blend

Rusty slate with tumbled kerbs

Sandstone Fossil Mint