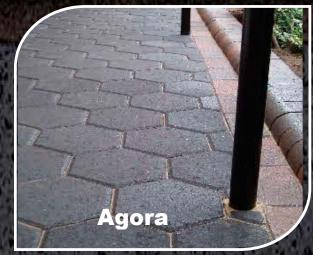

Chelsea setts Wheatmeal with Bullnose edging

Agora Charcoal with Autumn Hue edge detailing

Southwold Wheatmeal with tumbled walling