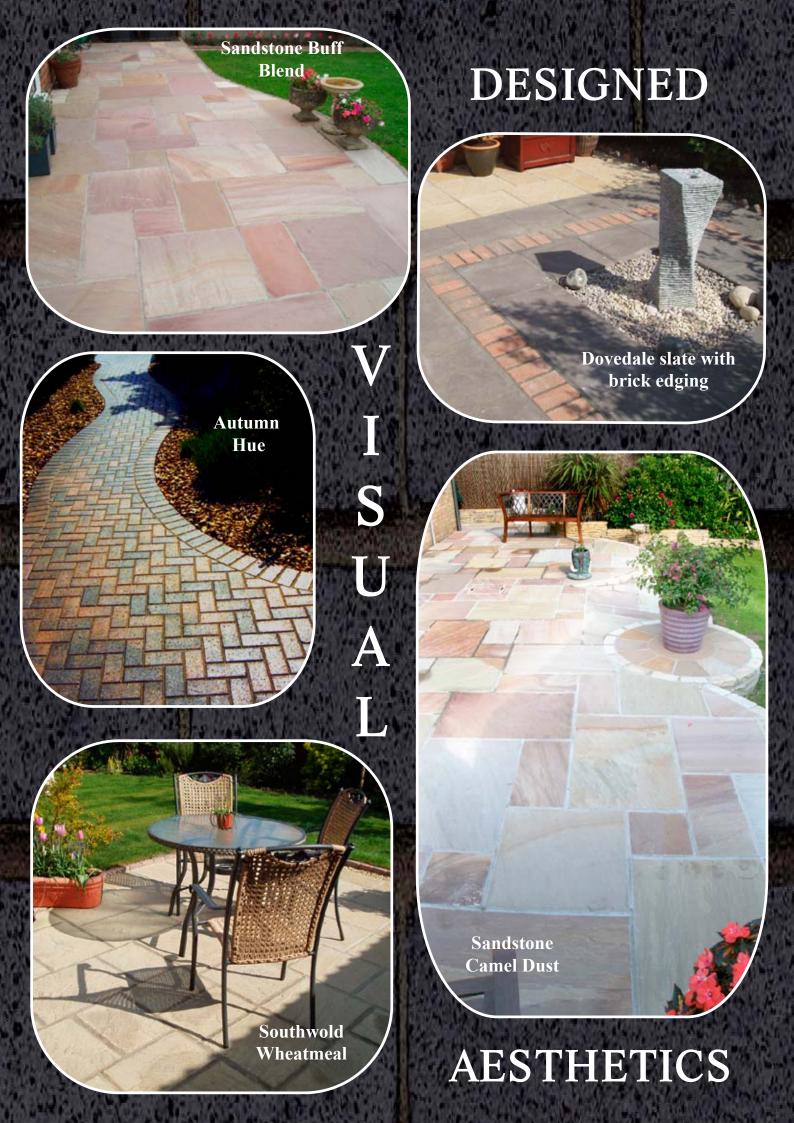

Sandstone Camel Dust

# Sandstone Buff Blend

Rusty slate with tumbled kerbs

Sandstone Fossil Mint

### Quality Assured Products

Tumble stone random walling

W Lank

Barbican setts Autumn Hue with upstand Ionica Burnt Ember with Charcoal edge

### PAVING WITH INS AND EASE OF MA

Southwold Wheatmeal with Wheatmeal brick edging

**Rusty Mongolian slate** 

**Sandstone Modak** 

Chelsea setts Autumn Hue & Buff detailing

STANT APPEAL AINTENANCE

Herb wheel in Chelsea setts

Chelsea setts Wheatmeal with Bullnose edging

Agora Charcoal with Autumn Hue edge detailing

Southwold Wheatmeal with tumbled walling