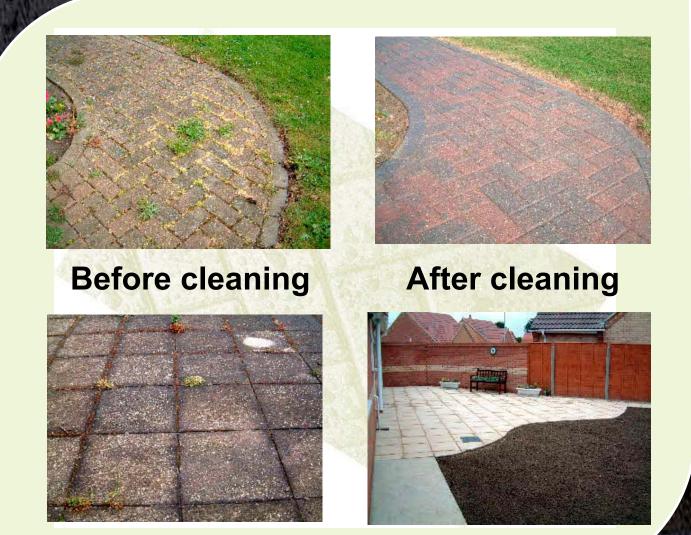

A company that will give you complete peace of mind, thus avoiding the disappointment of a bad installation and poor quality workmanship.

100% Environmentally friendly, chemical free cleaning system

### **Protect Your Investment**

All paving can be sealed from new. Existing paving can be pressure cleaned first & then resin sealed, helping it to retain it's "as new" appearance of the block or slab surface. This enables oil, fuel and other spillages to be effortlessly removed, therefore preventing unsightly stains. It also helps in eliminating the growth of moss, weeds and lichen. Block seal resin is a clear UV stabilized solution that has been specifically developed for this purpose, providing a durable long lasting protective finish. It also has the added advantage of enhancing the colours and appearance of the paving.

As shown opposite - bottom picture