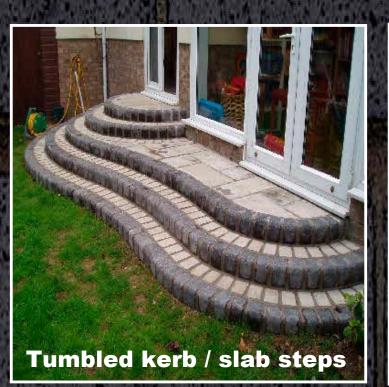

ners and businesses alike.





An extensive choice of colours, laying patterns and designs, complemented by matching edging kerbs, drainage channels and inlay manhole covers make it suitable for properties of all ages.





### **Quality Workmanship & Materials**

A paved driveway, patio or path is one of the finest investments you will possibly ever make. Every block or slab is individually laid by one of our highly experienced teams with over 65 years experience. The whole construction, from sub-base to wearing surface, is carried out using fully proven design techniques in accordance with B.S.6717. In addition all relevant block paving is laid in accordance with B.S.7533. All of this ensures the highest standards of manufacture / laying and build quality for your Paving installation.







Sandstone Camel Dust

# Sandstone Buff Blend

Rusty slate with tumbled kerbs

Sandstone Fossil Mint

### Quality Assured Products



Tumble stone random walling

W Lank

Barbican setts Autumn Hue with upstand Ionica Burnt Ember with Charcoal edge

### PAVING WITH INS AND EASE OF MA

Southwold Wheatmeal with Wheatmeal brick edging

**Rusty Mongolian slate** 

**Sandstone Modak** 

Chelsea setts Autumn Hue & Buff detailing

STANT APPEAL AINTENANCE

Herb wheel in Chelsea setts

Chelsea setts Wheatmeal with Bullnose edging

Agora Charcoal with Autumn Hue edge detailing

Southwold Wheatmeal with tumbled walling

# **Great looks that add Value to your home**

Covering Norfolk & Suffolk Covering Norfolk & Suffolk East Anglia's No 1 Quality Paving Company East Anglia's No 1 Quality Paving Co